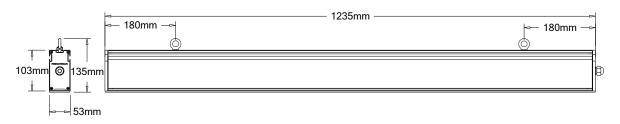

## Technical parameters

| Power consumption             | 160 W              |
|-------------------------------|--------------------|
| Luminous flux                 | 25 300 lm          |
| LED qty.                      | 96 pcs             |
| Light efficiency              | 158.12 lm/W        |
| Colour temperature            | 5000 K             |
| LED manufacturer              | OSRAM              |
| Input voltage                 | 90 - 240 V AC      |
| Power factor                  | 0.99               |
| LED board                     | MCPCB              |
| Housing material              | Anodized aluminium |
| Cover material                | PMMA               |
| IP rating                     | IP67               |
| Weight                        | 3.8 kg             |
| Dimensions (without mounting) | 1235 x 106 x 53 mm |

### Technical drawings