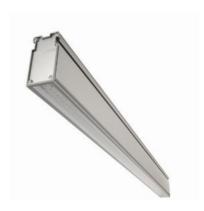

# NEONICA NEXTIMO INDUSTRIAL PRO 160W

## Technical parameters

| Power consumption             | 160 W              |
|-------------------------------|--------------------|
| Luminous flux                 | 25 300 lm          |
| LED qty.                      | 96 pcs             |
| Light efficiency              | 158.12 lm/W        |
| Colour temperature            | 5000 K             |
| LED manufacturer              | OSRAM              |
| Input voltage                 | 90 - 240 V AC      |
| Power factor                  | 0.99               |
| LED board                     | MCPCB              |
| Housing material              | Anodized aluminium |
| Cover material                | PMMA               |
| IP rating                     | IP67               |
| Weight                        | 3.8 kg             |
| Dimensions (without mounting) | 1235 x 106 x 53 mm |

#### Basic features

- High efficiency over 150 lm/W,
- · low power consumption (only 160W),
- · no heat emission,
- · ceramic LEDs don't corrode,
- · thermal pad improving heat dissipation from the diode,
- high-efficient power supply that provides long troublefree operation,
- neutral colour temperature,
- Hight Color Rendering Index
- special selected high-quality OSRAM LED,
- · solid casing made of anodized aluminum,
- low weight,
- waterproof (IP67),
- modern design
- · designed and made in Poland,