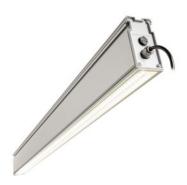

# NEONICA NEXTIMO INDUSTRIAL PRO 160W

## Technical parameters

| Power consumption             | 160 W              |
|-------------------------------|--------------------|
| Luminous flux                 | 25 300 lm          |
| LED qty.                      | 96 pcs             |
| Light efficiency              | 158.12 lm/W        |
| Colour temperature            | 5000 K             |
| LED manufacturer              | OSRAM              |
| Input voltage                 | 90 - 240 V AC      |
| Power factor                  | 0.99               |
| LED board                     | MCPCB              |
| Housing material              | Anodized aluminium |
| Cover material                | PMMA               |
| IP rating                     | IP67               |
| Weight                        | 3.8 kg             |
| Dimensions (without mounting) | 1235 x 106 x 53 mm |

#### Basic features

- High efficiency over 150 lm/W,
- · low power consumption (only 160W),
- · no heat emission,
- · ceramic LEDs don't corrode,
- · thermal pad improving heat dissipation from the diode,
- high-efficient power supply that provides long troublefree operation,
- neutral colour temperature,
- Hight Color Rendering Index
- special selected high-quality OSRAM LED,
- · solid casing made of anodized aluminum,
- low weight,
- waterproof (IP67),
- modern design
- · designed and made in Poland,