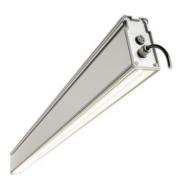

# NEONICA NEXTIMO INDUSTRIAL PRO 240W

## Order code

Transparent cover

neo-ind-pro-240-trp