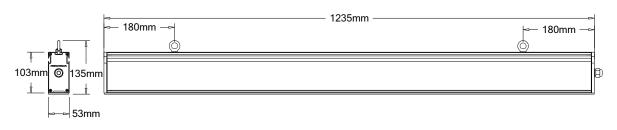

aterial                | PMMA               |
| IP rating                     | IP67               |
| Weight                        | 3.8 kg             |
| Dimensions (without mounting) | 1235 x 106 x 53 mm |





#### **Basic features**

- High efficiency over 150 lm/W,
- low power consumption (only 240W),
- no heat emission,
- ceramic LEDs don't corrode,
- thermal pad improving heat dissipation from the diode,
- high-efficient power supply that provides long troublefree operation,
- neutral colour temperature,
- Hight Color Rendering Index
- special selected high-quality OSRAM LED,
- solid casing made of anodized aluminum,
- low weight,
- waterproof (IP67),
- modern design
- designed and made in Poland,

## Order code

Transparent cover

neo-ind-pro-240-trp

## **Technical drawings**