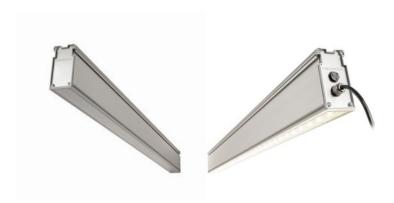

# NEONICA NEXTIMO INDUSTRIAL PRO 40W

### Technical parameters

| Power consumption             | 40 W               |
|-------------------------------|--------------------|
| Luminous flux                 | 6 700 lm           |
| LED qty.                      | 32 pcs             |
| Light efficiency              | 167,5 lm/W         |
| Colour temperature            | 5000 K             |
| LED manufacturer              | OSRAM              |
| Input voltage                 | 90 - 240 V AC      |
| Power factor                  | 0.99               |
| LED board                     | MCPCB              |
| Housing material              | Anodized aluminium |
| Cover material                | PMMA               |
| IP rating                     | IP67               |
| Weight                        | 3,74 kg            |
| Dimensions (without mounting) | 1235 x 103 x 53 mm |

### **Basic features**

- High efficiency over 167 lm / W,
- low power consumption (only 40W),
- no heat emission,
- ceramic LEDs don't corrode,
- thermal pad improving heat dissipation from the diode,
- high-efficient power supply that provides long troublefree operation,
- neutral colour temperature,
- Hight Color Rendering Index
- special selected high-quality OSRAM LED, solid casing made of anodized aluminum,
- low weight,
- waterproof (IP67),
- modern design
- designed and made in Poland,