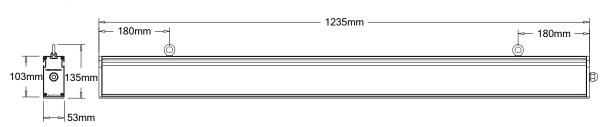

### Technical parameters

| Power consumption             | 40 W               |
|-------------------------------|--------------------|
| Luminous flux                 | 6 700 lm           |
| LED qty.                      | 32 pcs             |
| Light efficiency              | 167,5 lm/W         |
| Colour temperature            | 5000 K             |
| LED manufacturer              | OSRAM              |
| Input voltage                 | 90 - 240 V AC      |
| Power factor                  | 0.99               |
| LED board                     | MCPCB              |
| Housing material              | Anodized aluminium |
| Cover material                | PMMA               |
| IP rating                     | IP67               |
| Weight                        | 3,74 kg            |
| Dimensions (without mounting) | 1235 x 103 x 53 mm |

## Technical drawings